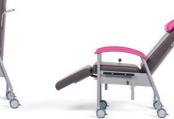

Operation is as simple as it is convenient: when the right-hand operating lever is pushed back, the mechanism unlocks the backrest and can be steplessly moved horizontally. When discharged, it self-aligns thanks to a pneumatic spring. The forward lever position regulates the leg rest, also supported by a pneumatic spring. Perfect ergonomics for patients. And helpful relief for the nursing staff, whose tasks are best supported by a stable base with capacity for 220 kg patient weight, individually steerable 10 cm castors and a handle on the mobile model, as well as accessories such as phlebotomy armrest, infusion rod, patient table and the standard rails for attaching individual utensils.

## Recliner chair in the fixed or mobile version Backrest and leg section separately and steplessly adjustable to a horizontal position High-level comfort thanks to a wide seat, headrest and soft armrests Robust powder-coated steel base with durable mechanics – capacity for 220 kg patient weight