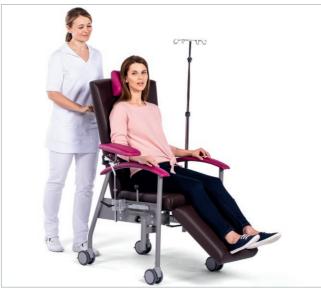

SITA RECLINER CHAIR.

SITA in premium material mocha/fuchsia with blood collection armrest on the standard rail and infusion rod in holder

• Roller diameter

Bed position/Flat position

 Premium material according to colour chart (upholstery, headrest and padded armrests)

- Headrests in premium material
- Armrests upholstered in premium material
- Phlebotomy armrest in premium material
- Standard rails (pair)
- Phlebotomy armrest and holder for attachment to standard rail with double ball joint, swivable (1 piece)
- Infusion rod with holder
- Patient table detachable and movable, mounted on the right hand side
- Urine bag holder left and right (pair)
- Transparent protective film for leg rest