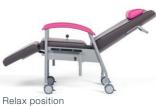

Operation is as simple as it is convenient: when the right-hand operating lever is pushed back, the mechanism unlocks the backrest and can be steplessly moved horizontally. When discharged, it self-aligns thanks to a pneumatic spring. The forward lever position regulates the leg rest, also supported by a pneumatic spring. Perfect ergonomics for patients. And helpful relief for the nursing staff, whose tasks are best supported by a stable base with capacity for 220 kg patient weight, individually steerable 10 cm castors and a handle on the mobile model, as well as accessories such as phlebotomy armrest, infusion rod, patient table and the standard rails for attaching individual utensils.

## Recliner chair in the fixed or mobile version Backrest and leg section separately and steplessly adjustable to a horizontal position High-level comfort thanks to a wide seat, headrest and soft armrests Robust powder-coated steel base with durable mechanics – capacity for 220 kg patient weight

SITA RECLINER CHAIR.

SITA in premium material mocha/fuchsia with blood collection armrest on the standard rail and infusion rod in holder

• Roller diameter

Bed position/Flat position

 Premium material according to colour chart (upholstery, headrest and padded armrests)