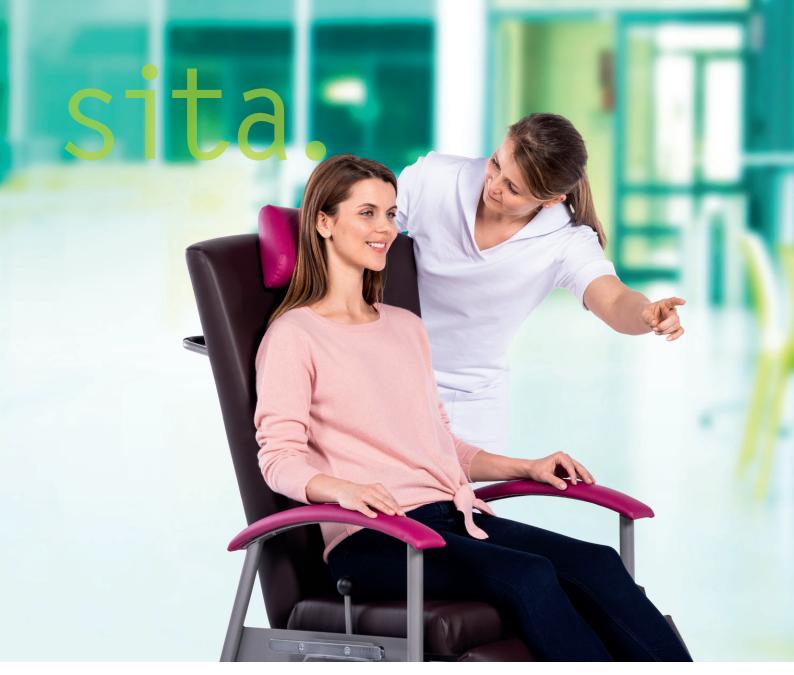

## SITA RECLINER CHAIR FOR GENERAL PRACTICE, OFFICE AND CLINICS.

SITA is the chameleon among chairs for clinics and surgeries. Its adaptability to a wide range of applications, supported by versatile accessories, accentuates perfectly its attractive price-performance ratio. Whether fixed or mobile on castors, it is used primarily for blood collection and infusion therapy, for treatment or as a rest and acupuncture chair. The generously dimensioned upholstered surfaces, optionally available in many colours in the super-soft GREINER premium material, the upholstery and the softly-constructed arm rests ensure a high level of patient comfort.

Operation is as simple as it is convenient: when the right-hand operating lever is pushed back, the mechanism unlocks the backrest and can be steplessly moved horizontally. When discharged, it self-aligns thanks to a pneumatic spring. The forward lever position regulates the leg rest, also supported by a pneumatic spring. Perfect ergonomics for patients. And helpful relief for the nursing staff, whose tasks are best supported by a stable base with capacity for 220 kg patient weight, individually steerable 10 cm castors and a handle on the mobile model, as well as accessories such as phlebotomy armrest, infusion rod, patient table and the standard rails for attaching individual utensils.

SITA - perfect for patients and caregivers

Robust base with smooth-running castors

Blood collection armrest with ball joint

Patient table detachable and movable, at right hand side

Versatile colour options in the compact and premium upholstery fabrics