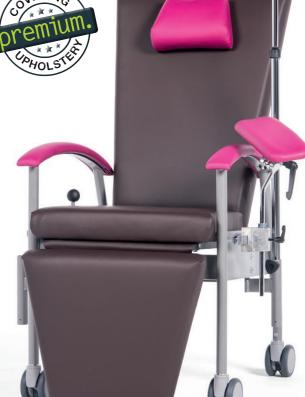

## SITA RECLINER CHAIR FOR GENERAL PRACTICE, OFFICE AND CLINICS.

SITA is the chameleon among chairs for clinics and surgeries. Its adaptability to a wide range of applications, supported by versatile accessories, accentuates perfectly its attractive price-performance ratio. Whether fixed or mobile on castors, it is used primarily for blood collection and infusion therapy, for treatment or as a rest and acupuncture chair. The generously dimensioned upholstered surfaces, optionally available in many colours in the super-soft GREINER premium material, the upholstery and the softly-constructed arm rests ensure a high level of patient comfort.

Operation is as simple as it is convenient: when the right-hand operating lever is pushed back, the mechanism unlocks the backrest and can be steplessly moved horizontally. When discharged, it self-aligns thanks to a pneumatic spring. The forward lever position regulates the leg rest, also supported by a pneumatic spring. Perfect ergonomics for patients. And helpful relief for the nursing staff, whose tasks are best supported by a stable base with capacity for 220 kg patient weight, individually steerable 10 cm castors and a handle on the mobile model, as well as accessories such as phlebotomy armrest, infusion rod, patient table and the standard rails for attaching individual utensils.

SITA - perfect for patients and caregivers

Robust base with smooth-running castors

Blood collection armrest with ball joint

Patient table detachable and movable, at right hand side

Versatile colour options in the compact and premium upholstery fabrics

## Recliner chair in the fixed or mobile version Backrest and leg section separately and steplessly adjustable to a horizontal position High-level comfort thanks to a wide seat, headrest and soft armrests Robust powder-coated steel base with durable mechanics – capacity for 220 kg patient weight

SITA RECLINER CHAIR.

SITA in premium material mocha/fuchsia with blood collection armrest on the standard rail and infusion rod in holder

• Roller diameter

Bed position/Flat position

 Premium material according to colour chart (upholstery, headrest and padded armrests)