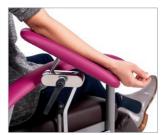

Operation is as simple as it is convenient: when the right-hand operating lever is pushed back, the mechanism unlocks the backrest and can be steplessly moved horizontally. When discharged, it self-aligns thanks to a pneumatic spring. The forward lever position regulates the leg rest, also supported by a pneumatic spring. Perfect ergonomics for patients. And helpful relief for the nursing staff, whose tasks are best supported by a stable base with capacity for 220 kg patient weight, individually steerable 10 cm castors and a handle on the mobile model, as well as accessories such as phlebotomy armrest, infusion rod, patient table and the standard rails for attaching individual utensils.

SITA - perfect for patients and caregivers

Robust base with smooth-running castors

Blood collection armrest with ball joint

Patient table detachable and movable, at right hand side

Versatile colour options in the compact and premium upholstery fabrics

- Headrests in premium material
- Armrests upholstered in premium material
- Phlebotomy armrest in premium material
- Standard rails (pair)
- Phlebotomy armrest and holder for attachment to standard rail with double ball joint, swivable (1 piece)
- Infusion rod with holder
- Patient table detachable and movable, mounted on the right hand side
- Urine bag holder left and right (pair)
- Transparent protective film for leg rest