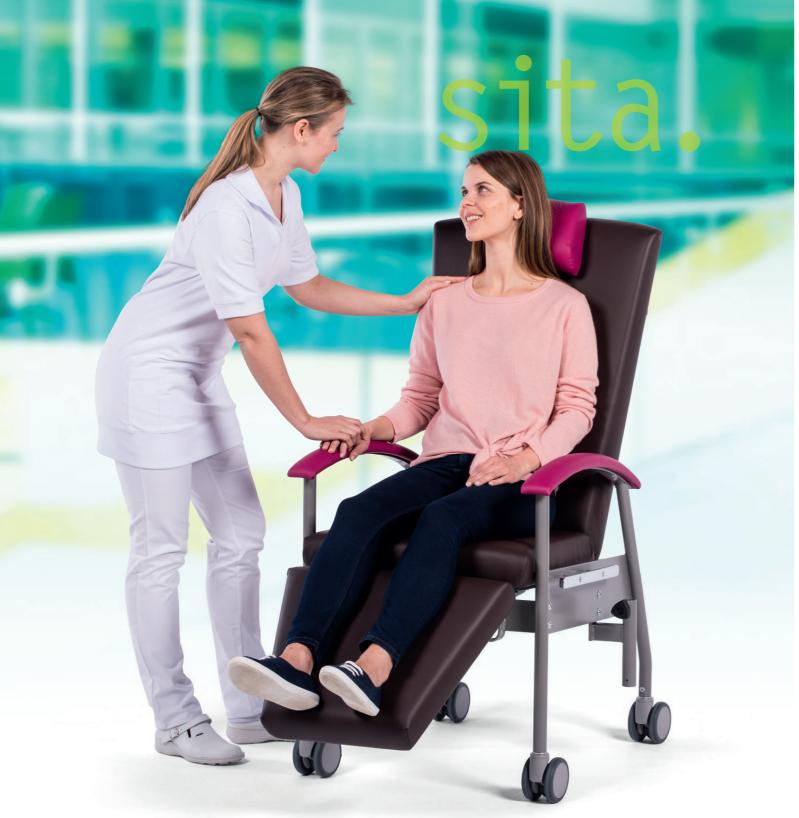

Operation is as simple as it is convenient: when the right-hand operating lever is pushed back, the mechanism unlocks the backrest and can be steplessly moved horizontally. When discharged, it self-aligns thanks to a pneumatic spring. The forward lever position regulates the leg rest, also supported by a pneumatic spring. Perfect ergonomics for patients. And helpful relief for the nursing staff, whose tasks are best supported by a stable base with capacity for 220 kg patient weight, individually steerable 10 cm castors and a handle on the mobile model, as well as accessories such as phlebotomy armrest, infusion rod, patient table and the standard rails for attaching individual utensils.

## Recliner chair in the fixed or mobile version Backrest and leg section separately and steplessly adjustable to a horizontal position High-level comfort thanks to a wide seat, headrest and soft armrests Robust powder-coated steel base with durable mechanics – capacity for 220 kg patient weight