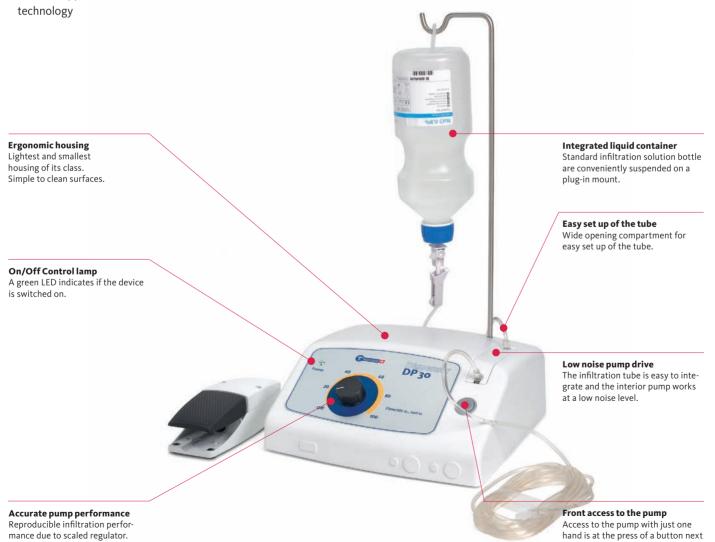

### The Swiss Instruments

Experience the all new Nouvag Infiltration Pump Dispenser DP 30 with its high performance pump system. Preset the pump performance and work hands free by using the foot pedal.

## Universally usable Infiltration Pump

The Dispenser DP 30 is a universally usable and controllable infiltration pump which is highly suitable for deployment in tumescent applications and in vein treatments.

The percentage infiltration amount is controlled using the rotary potentiometer and the foot pedal.

- Best price/performance ratio
- Universal and flexible applicable
- Easy handling with low maintenance effort
- Time saving compared to time consuming injection of the infiltration quality
- Continuously variable and precise adjustable infiltration performance
- The adipolysis process is decisively improved; subsequent fat suction is significantly easier
- Reliable, approved and stable technology